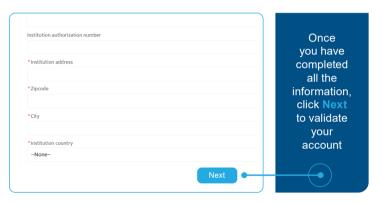

### Step 1: Request an account creation on the Go Cell Therapy platform

To create an account, go to the website www.go-cell-therapy.com and click on create an account.
 You will be asked to fill in your personal contact and professional information.

- For Healthcare Professionnal ID: please enter right here your national number or your licence number, depending on your country
- Institution authorization ID: field is not mandatory and refers to client identification for Pierre Fabre account