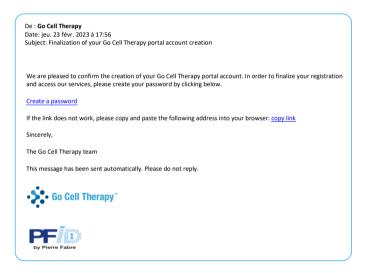

## Step 3: Create your password & Log in

 Once you have created your account, you will receive an email from Go Cell Therapy (go-cell-therapy@pierre-fabre.com) to create your password:

 Your account is now created, you can access the platform with your email address and the password you created: