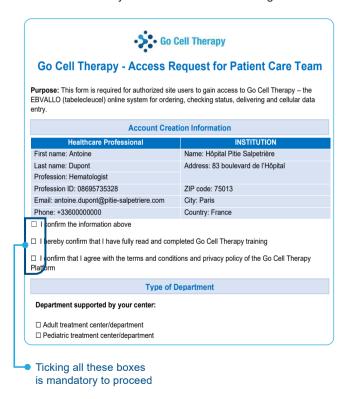

#### **Step 2: Complete your training & Confirm your information**

As soon as Pierre Fabre reviews your account creation, you will receive an email from go-cell-therapy@pierre-fabre.com with documents
for your personnal training (Go Cell Therapy User Guide and other information related to EBVALLO®) and a link to a Docusign
document to validate your information and training.