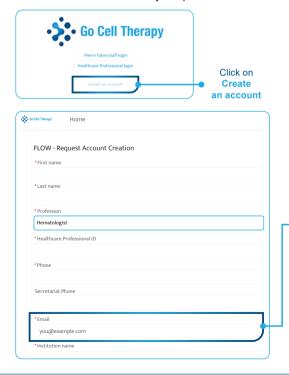

### Step 1: Request an account creation on the Go Cell Therapy platform

To create an account, go to the website www.go-cell-therapy.com and click on create an account.
 You will be asked to fill in your personal contact and professional information.

 Your email adress will be your username to connect to the platform. For security purpose, we recommend you to use only your institution address.

In case you use a different address, further documents to prove you are part of the healthcare team can be requested to open the account.

- For Healthcare Professionnal ID: please enter right here your national number or your licence number, depending on your country
- Institution authorization ID: field is not mandatory and refers to client identification for Pierre Fabre account