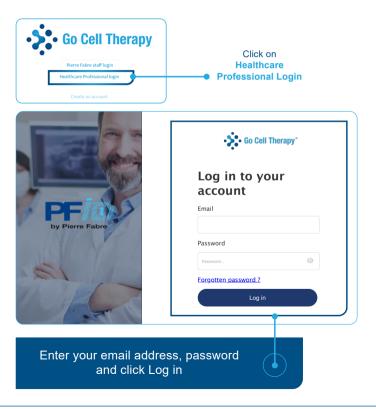

## Step 3: Create your password & Log in

 Once you have created your account, you will receive an email from Go Cell Therapy (go-cell-therapy@pierre-fabre.com) to create your password:

 Your account is now created, you can access the platform with your email address and the password you created: