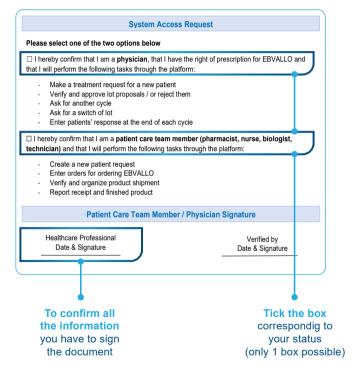

#### **Step 2: Complete your training & Confirm your information**

As soon as Pierre Fabre reviews your account creation, you will receive an email from go-cell-therapy@pierre-fabre.com with documents
for your personnal training (Go Cell Therapy User Guide and other information related to EBVALLO®) and a link to a Docusign
document to validate your information and training.